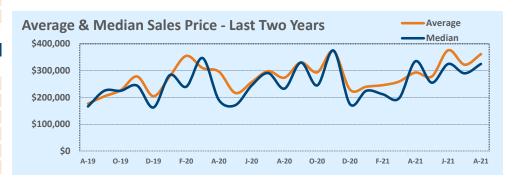

| Average              | This Month |           |        | Year-to-Date |           |        |
|----------------------|------------|-----------|--------|--------------|-----------|--------|
|                      | Aug 2021   | Aug 2020  | Change | 2021         | 2020      | Change |
| List Price           | \$356,701  | \$279,792 | +27.5% | \$307,149    | \$292,666 | +4.9%  |
| List Price/SqFt      | \$164      | \$130     | +25.9% | \$145        | \$136     | +6.5%  |
| Sold Price           | \$361,589  | \$273,855 | +32.0% | \$312,665    | \$283,227 | +10.4% |
| Sold Price/SqFt      | \$168      | \$128     | +31.0% | \$148        | \$132     | +12.5% |
| Sold Price / Orig LP | 98.9%      | 97.6%     | +1.3%  | 101.9%       | 95.8%     | +6.4%  |
| Days on Market       | 18         | 34        | -46.9% | 18           | 61        | -70.2% |

|           | This Month                                         |                                                                                           |                                                                                                                             | Year-to-Date                                                                                                                                                       |                                                                                                                                                                                                          |  |  |
|-----------|----------------------------------------------------|-------------------------------------------------------------------------------------------|-----------------------------------------------------------------------------------------------------------------------------|--------------------------------------------------------------------------------------------------------------------------------------------------------------------|----------------------------------------------------------------------------------------------------------------------------------------------------------------------------------------------------------|--|--|
| Aug 2021  | Aug 2020                                           | Change                                                                                    | 2021                                                                                                                        | 2020                                                                                                                                                               | Change                                                                                                                                                                                                   |  |  |
| \$350,000 | \$233,000                                          | +50.2%                                                                                    | \$266,500                                                                                                                   | \$240,000                                                                                                                                                          | +11.0%                                                                                                                                                                                                   |  |  |
| \$160     | \$122                                              | +31.0%                                                                                    | \$136                                                                                                                       | \$126                                                                                                                                                              | +7.5%                                                                                                                                                                                                    |  |  |
| \$325,000 | \$233,000                                          | +39.5%                                                                                    | \$284,713                                                                                                                   | \$240,000                                                                                                                                                          | +18.6%                                                                                                                                                                                                   |  |  |
| \$163     | \$122                                              | +32.8%                                                                                    | \$143                                                                                                                       | \$126                                                                                                                                                              | +13.5%                                                                                                                                                                                                   |  |  |
| 100.0%    | 100.0%                                             | +0.0%                                                                                     | 101.0%                                                                                                                      | 98.0%                                                                                                                                                              | +3.1%                                                                                                                                                                                                    |  |  |
| 7         | 7                                                  |                                                                                           | 7                                                                                                                           | 44                                                                                                                                                                 | -84.1%                                                                                                                                                                                                   |  |  |
|           | \$350,000<br>\$160<br>\$325,000<br>\$163<br>100.0% | \$350,000 \$233,000<br>\$160 \$122<br>\$325,000 \$233,000<br>\$163 \$122<br>100.0% 100.0% | \$350,000 \$233,000 +50.2%<br>\$160 \$122 +31.0%<br>\$325,000 \$233,000 +39.5%<br>\$163 \$122 +32.8%<br>100.0% 100.0% +0.0% | \$350,000 \$233,000 +50.2% \$266,500<br>\$160 \$122 +31.0% \$136<br>\$325,000 \$233,000 +39.5% \$284,713<br>\$163 \$122 +32.8% \$143<br>100.0% 100.0% +0.0% 101.0% | \$350,000 \$233,000 +50.2% \$266,500 \$240,000<br>\$160 \$122 +31.0% \$136 \$126<br>\$325,000 \$233,000 +39.5% \$284,713 \$240,000<br>\$163 \$122 +32.8% \$143 \$126<br>100.0% 100.0% +0.0% 101.0% 98.0% |  |  |