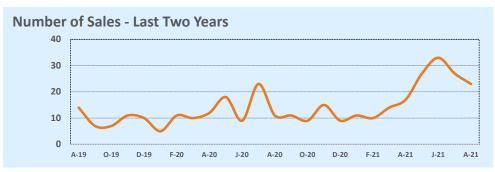

## August 2021

| Listings            | This Month  |             |         | Year-to-Date |              |         |
|---------------------|-------------|-------------|---------|--------------|--------------|---------|
|                     | Aug 2021    | Aug 2020    | Change  | 2021         | 2020         | Change  |
| Single Family Sales | 23          | 11          | +109.1% | 157          | 97           | +61.9%  |
| Condo/TH Sales      |             |             |         | 5            | 2            | +150.0% |
| Total Sales         | 23          | 11          | +109.1% | 162          | 99           | +63.6%  |
| New Homes Only      |             | 1           |         | 4            | 12           | -66.7%  |
| Resale Only         | 23          | 10          | +130.0% | 158          | 87           | +81.6%  |
| Sales Volume        | \$8,316,536 | \$3,012,400 | +176.1% | \$50,651,752 | \$28,039,520 | +80.6%  |
| New Listings        | 28          | 23          | +21.7%  | 213          | 128          | +66.4%  |
| Pending             | 5           | 10          | -50.0%  | 10           | 103          | -90.3%  |
| Withdrawn           | 2           | 3           | -33.3%  | 23           | 17           | +35.3%  |
| Expired             | 2           | 3           | -33.3%  | 4            | 11           | -63.6%  |
| Months of Inventory | 1.1         | 2.7         | -58.6%  | N/A          | N/A          |         |