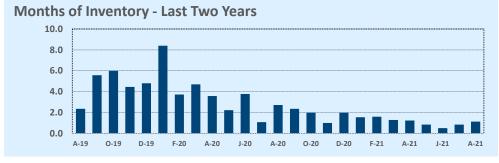

## August 2021

| Listings            | This Month  |             |         | Year-to-Date |              |         |
|---------------------|-------------|-------------|---------|--------------|--------------|---------|
|                     | Aug 2021    | Aug 2020    | Change  | 2021         | 2020         | Change  |
| Single Family Sales | 23          | 11          | +109.1% | 157          | 97           | +61.9%  |
| Condo/TH Sales      |             |             |         | 5            | 2            | +150.0% |
| Total Sales         | 23          | 11          | +109.1% | 162          | 99           | +63.6%  |
| New Homes Only      |             | 1           |         | 4            | 12           | -66.7%  |
| Resale Only         | 23          | 10          | +130.0% | 158          | 87           | +81.6%  |
| Sales Volume        | \$8,316,536 | \$3,012,400 | +176.1% | \$50,651,752 | \$28,039,520 | +80.6%  |
| New Listings        | 28          | 23          | +21.7%  | 213          | 128          | +66.4%  |
| Pending             | 5           | 10          | -50.0%  | 10           | 103          | -90.3%  |
| Withdrawn           | 2           | 3           | -33.3%  | 23           | 17           | +35.3%  |
| Expired             | 2           | 3           | -33.3%  | 4            | 11           | -63.6%  |
| Months of Inventory | 1.1         | 2.7         | -58.6%  | N/A          | N/A          |         |